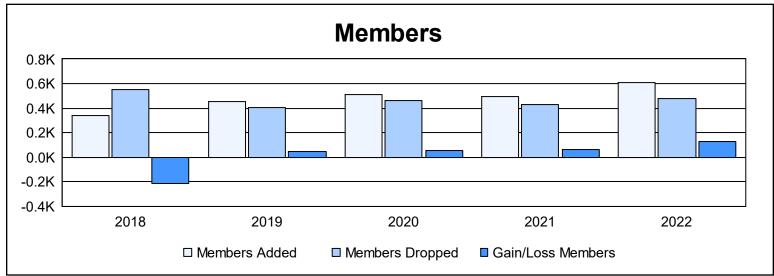

District 308 A1 As of June 2022 Cumulative

| Year      | New<br>Clubs | Dropped<br>Clubs | Gain/<br>Loss<br>Clubs | New<br>Members | Charter<br>Members | Reinstate<br>Members | Transfer<br>Members | Total<br>Member<br>Added | Total<br>Members<br>Dropped | Gain/<br>Loss<br>Members |
|-----------|--------------|------------------|------------------------|----------------|--------------------|----------------------|---------------------|--------------------------|-----------------------------|--------------------------|
| 2017-2018 | 4            | 6                | -2                     | 219            | 100                | 17                   | 7                   | 343                      | 554                         | -211                     |
| 2018-2019 | 6            | 4                | 2                      | 272            | 155                | 20                   | 7                   | 454                      | 404                         | 50                       |
| 2019-2020 | 6            | 2                | 4                      | 295            | 167                | 37                   | 12                  | 511                      | 459                         | 52                       |
| 2020-2021 | 5            | 4                | 1                      | 280            | 159                | 48                   | 8                   | 495                      | 430                         | 65                       |
| 2021-2022 | 8            | 0                | 8                      | 293            | 281                | 27                   | 4                   | 605                      | 480                         | 125                      |
| Average   | 6            | 3                | 3                      | 272            | 172                | 30                   | 8                   | 482                      | 465                         | 16                       |