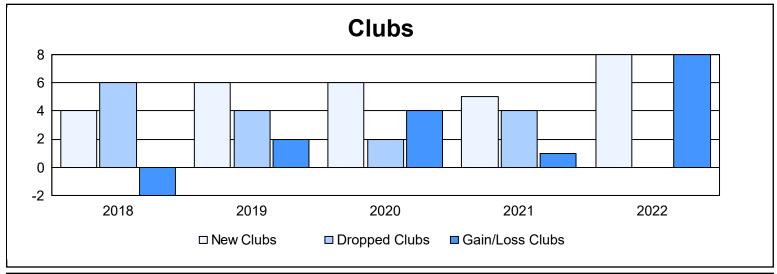

District 308 A1 As of June 2022 Cumulative

| Year      | New<br>Clubs | Dropped<br>Clubs | Gain/<br>Loss<br>Clubs | New<br>Members | Charter<br>Members | Reinstate<br>Members | Transfer<br>Members | Total<br>Member<br>Added | Total<br>Members<br>Dropped | Gain/<br>Loss<br>Members |
|-----------|--------------|------------------|------------------------|----------------|--------------------|----------------------|---------------------|--------------------------|-----------------------------|--------------------------|
| 2017-2018 | 4            | 6                | -2                     | 219            | 100                | 17                   | 7                   | 343                      | 554                         | -211                     |
| 2018-2019 | 6            | 4                | 2                      | 272            | 155                | 20                   | 7                   | 454                      | 404                         | 50                       |
| 2019-2020 | 6            | 2                | 4                      | 295            | 167                | 37                   | 12                  | 511                      | 459                         | 52                       |
| 2020-2021 | 5            | 4                | 1                      | 280            | 159                | 48                   | 8                   | 495                      | 430                         | 65                       |
| 2021-2022 | 8            | 0                | 8                      | 293            | 281                | 27                   | 4                   | 605                      | 480                         | 125                      |
| Average   | 6            | 3                | 3                      | 272            | 172                | 30                   | 8                   | 482                      | 465                         | 16                       |